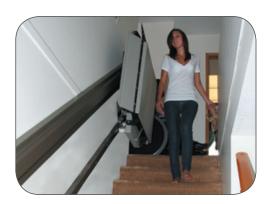

Compact and Space Savings - When folded the lift takes up a minimal amount of space on the stairs and will not effect other users of the stairway.

Safety - The X3-R is equipped with curved safety arms, multiple safety sensors, and an emergency stop switch.

The narrow folded width of the X3-R leaves ample space on the stairway for others.