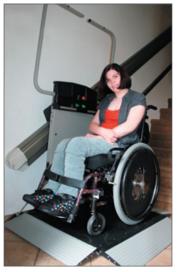

The X3-R platform controls feature easy to use large constant pressure buttons. Note how this passenger uses her elbow to operate the lift.

Call our Customer Information Hotline at 1-800-663-6556 to find your local Authorized Garaventa Lift Representative