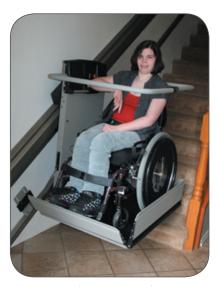

### Garaventa X3-R Model

Often the home we have lived in for years suddenly presents challenges when we are unable to use or have difficulty climbing the stairs. The Garaventa X3-R will allow you to travel up and down the stairs with ease while allowing you to stay in the home you love.

The narrow folded width of the X3-R leaves ample space on the stairway for others.