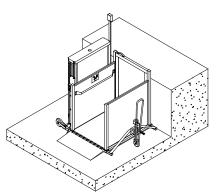

#### Clear Platform Area:

- 34" x 54 1/2" Standard

- 34" x 52 1/2" with optional lower landing platform gate.

#### Footprint:

71 5/8" x 57 3/4" including wheels

## Clearance Diagram: