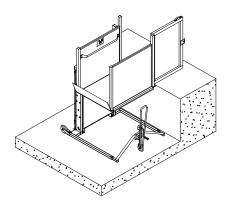

#### Clear Platform Area:

- 34" x 54 1/2" Standard

- 34" x 52 1/2" with optional lower landing platform gate.

#### Footprint:

71 5/8" x 57 3/4" including wheels

## Clearance Diagram: