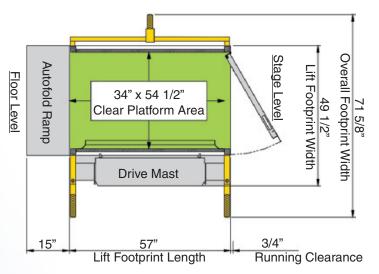

#### Clear Platform Area:

- 34" x 54 1/2" Standard

- 34" x 52 1/2" with optional lower landing platform gate.

#### Footprint:

71 5/8" x 57 3/4" including wheels

## Clearance Diagram: