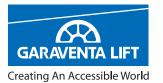

# **GENESIS VERTICAL LIFT STAAGE**

portable vertical wheelchair lift

The Genesis STAAGE lift is a safe, simple and cost effective accessibility solution for low-rise vertical barriers such as stages and podiums. This lift is easy to use and can be wheeled out of sight when wheelchair accessibility is not required. The STAAGE has all of the functionality and safety you would expect from Garaventa. The standard finish is champagne anodized aluminum and satin grey baked powder paint. WWW.garaventalift.com

**GENESIS STAAGE - Portable Wheelchair Lift** 

### Need Design Assistance?

Call your local Garaventa Lift representative or our Design Hotline at 1-800-663-6556

The Genesis STAAGE comes fully assembled and ready to use. The adjustable upper landing limit can be set in a matter of seconds. The lower landing call station is equipped with a lockout key switch to prevent unauthorized use of the lift. It is the perfect portable accessibility solution.

## **Standard Features:**

- · Left/Right mast and platform configuration
- · Autofold ramp and wheelchair barrier
- Platform sidewalls
- Upper landing platform gate
- Lower landing call station
- Manual emergency lowering
- Adjustable upper landing height
- 3 wheel portable system
- Power cord and plug 10 feet